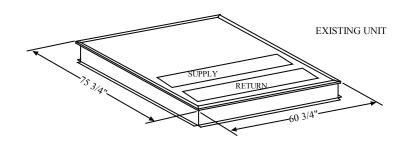

## Curb Adapter Information

- These curb adapters have been designed from HVAC unit literature. Actual job site dimensions have not been taken. Field alterations an reinforcements may be required of site dimensions vary from literature.
- Before ordering curb adapter, contractor must confirm that dimensions of existing curb on job site matches dimensions of existing curb on this drawing.
- Before new HVAC unit is set in place inspect structural stability of existing curb and building's roof load capability. Reinforce if required.
- All curb adapters will increase the system's external static pressure and must be included when calculating unit requirements.
- 5) Follow all local and state laws when installing curb adapters.