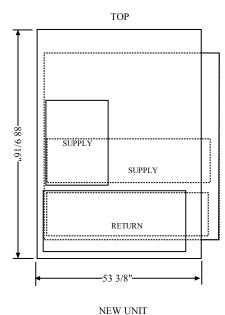

## Curb Adapter Information

- These curb adapters have been designed from HVAC unit literature. Actual job site dimensions have not been taken. Field alterations an reinforcements may be required of site dimensions vary from literature.
- Before ordering curb adapter, contractor must confirm that dimensions of existing curb on job site matches dimensions of existing curb on this drawing.
- Before new HVAC unit is set in place inspect structural stability of existing curb and building's roof load capability. Reinforce if required.
- All curb adapters will increase the system's external static pressure and must be included when calculating unit requirements.
- 5) Follow all local and state laws when installing curb adapters.