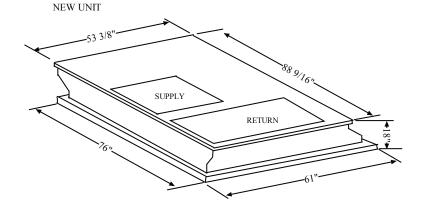

## Curb Adapter Information

- These curb adapters have been designed from HVAC unit literature. Actual job site dimensions have not been taken. Field alterations an reinforcements may be required of site dimensions vary from literature.
- Before ordering curb adapter, contractor must confirm that dimensions of existing curb on job site matches dimensions of existing curb on this drawing.
- Before new HVAC unit is set in place inspect structural stability of existing curb and building's roof load capability. Reinforce if required.
- All curb adapters will increase the system's external static pressure and must be included when calculating unit requirements.
- 5) Follow all local and state laws when installing curb adapters.